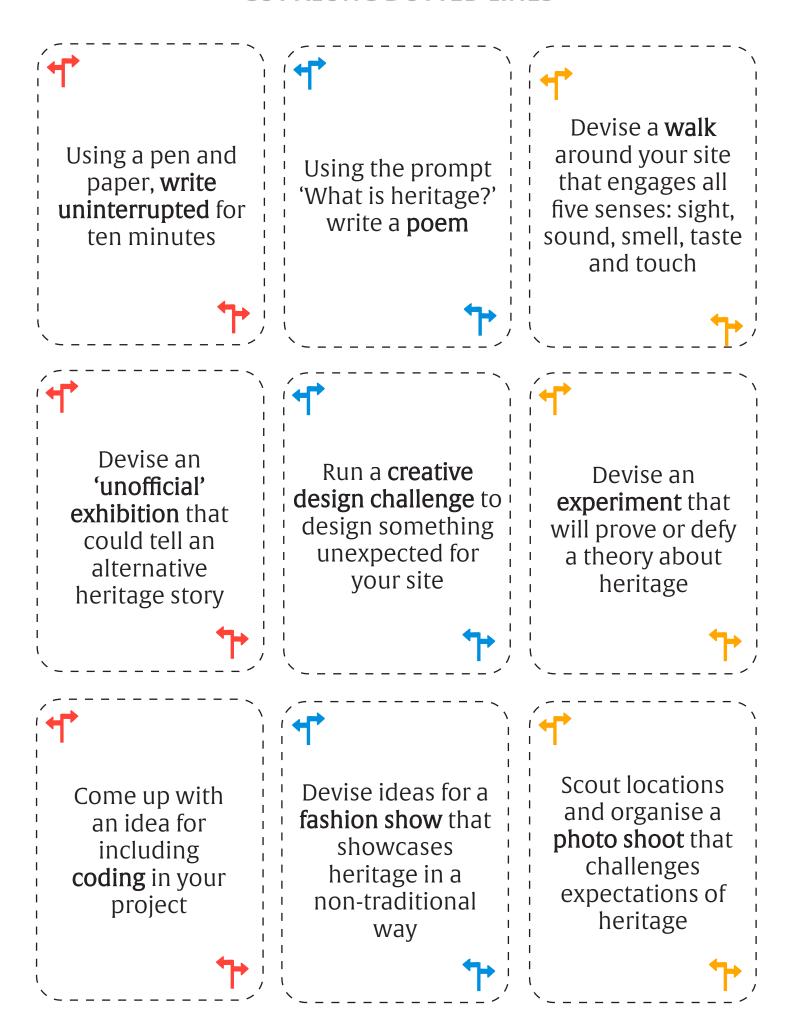

The cards contain suggestions of what you could do. Take the prompt and try to apply it to the setting you're in. Think about how you would build this activity into your next project.

| Plan a day festival<br>that could take<br>place across your<br>site, utilising<br>indoor and<br>outdoor spaces | Rehearse and perform a show inspired by your heritage site                             | Devise a  workshop that explores an aspect of heritage in a non-traditional way |
|----------------------------------------------------------------------------------------------------------------|----------------------------------------------------------------------------------------|---------------------------------------------------------------------------------|
| +                                                                                                              | *                                                                                      | ***                                                                             |
|                                                                                                                |                                                                                        |                                                                                 |
| Collect objects for a personal heritage jumble sale                                                            | Plan your ideal pop-up market that engages with local businesses, makers and your site |                                                                                 |
| 1                                                                                                              | +                                                                                      | ***                                                                             |
|                                                                                                                |                                                                                        |                                                                                 |
|                                                                                                                |                                                                                        |                                                                                 |
| † ;                                                                                                            | <b>↑</b>                                                                               | <b>†</b>                                                                        |