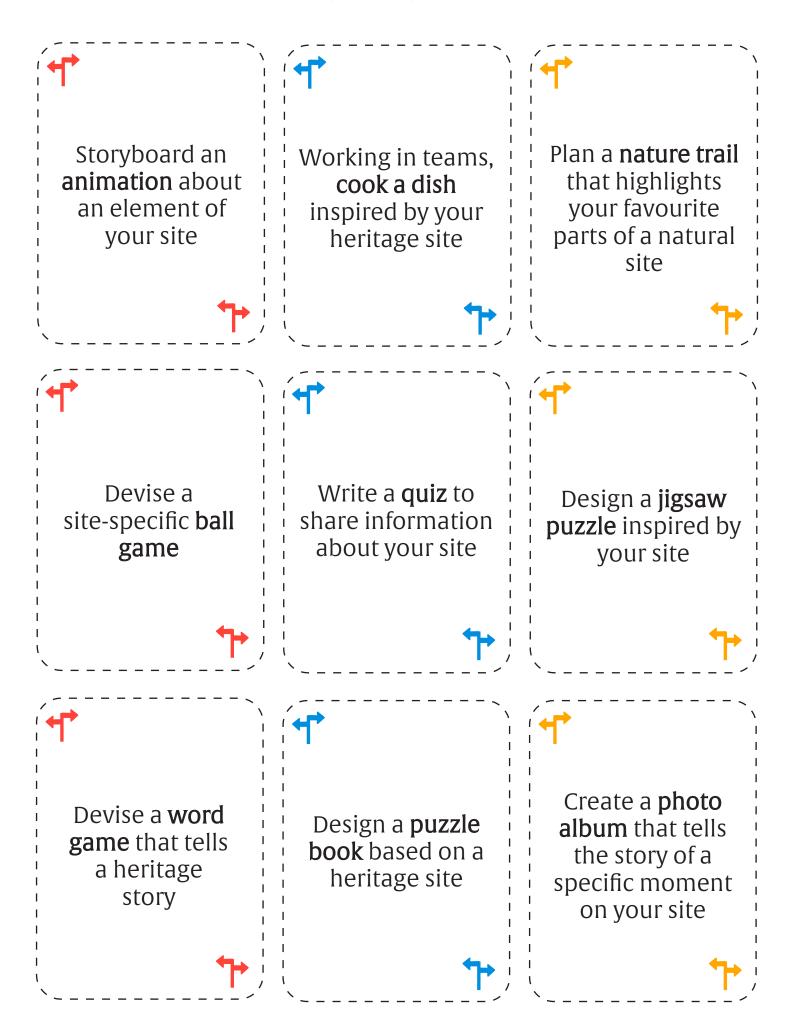

The cards contain suggestions of what you could do. Take the prompt and try to apply it to the setting you're in. Think about how you would build this activity into your next project.

| Plan a day festival<br>that could take<br>place across your<br>site, utilising<br>indoor and<br>outdoor spaces | Rehearse and perform a show inspired by your heritage site                             | Devise a  workshop that explores an aspect of heritage in a non-traditional way |
|----------------------------------------------------------------------------------------------------------------|----------------------------------------------------------------------------------------|---------------------------------------------------------------------------------|
| +                                                                                                              | *                                                                                      | ***                                                                             |
|                                                                                                                |                                                                                        |                                                                                 |
| Collect objects for a personal heritage jumble sale                                                            | Plan your ideal pop-up market that engages with local businesses, makers and your site |                                                                                 |
| 1                                                                                                              | +                                                                                      | ***                                                                             |
|                                                                                                                |                                                                                        |                                                                                 |
|                                                                                                                |                                                                                        |                                                                                 |
| † ;                                                                                                            | <b>↑</b>                                                                               | <b>†</b>                                                                        |