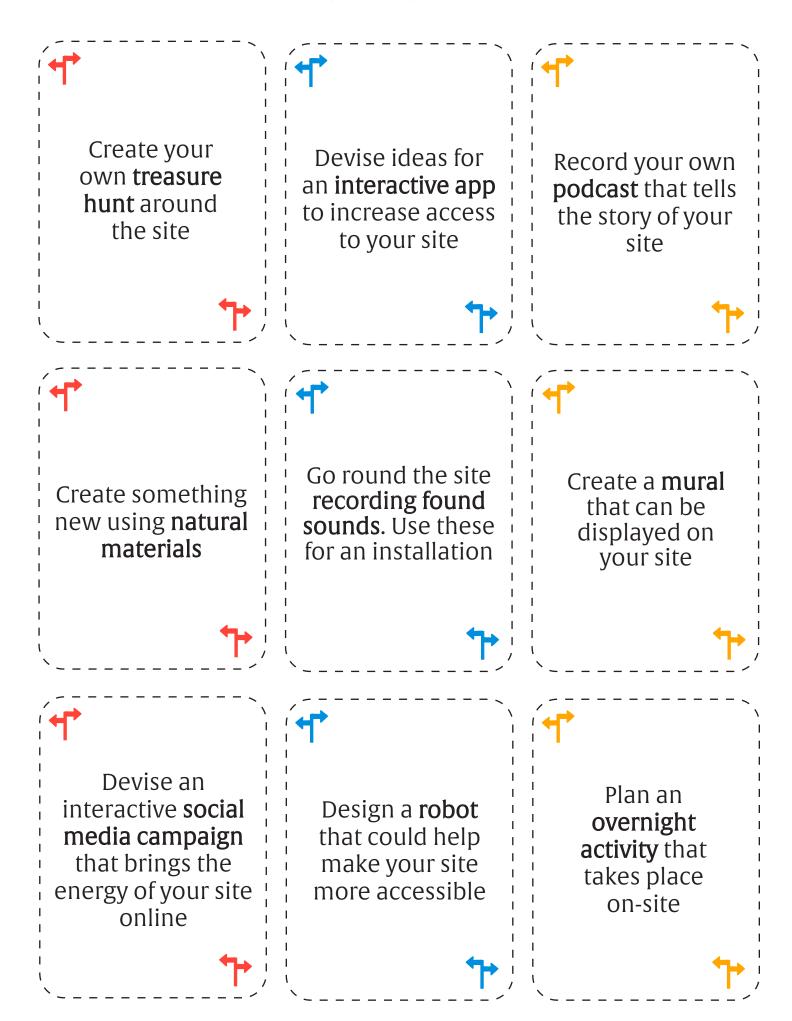

The cards contain suggestions of what you could do. Take the prompt and try to apply it to the setting you're in. Think about how you would build this activity into your next project.

| Plan a day festival<br>that could take<br>place across your<br>site, utilising<br>indoor and<br>outdoor spaces | Rehearse and perform a show inspired by your heritage site                             | Devise a  workshop that explores an aspect of heritage in a non-traditional way |
|----------------------------------------------------------------------------------------------------------------|----------------------------------------------------------------------------------------|---------------------------------------------------------------------------------|
| +                                                                                                              | *                                                                                      | ***                                                                             |
|                                                                                                                |                                                                                        |                                                                                 |
| Collect objects for a personal heritage jumble sale                                                            | Plan your ideal pop-up market that engages with local businesses, makers and your site |                                                                                 |
| 1                                                                                                              | +                                                                                      | ***                                                                             |
|                                                                                                                |                                                                                        |                                                                                 |
|                                                                                                                |                                                                                        |                                                                                 |
| † ;                                                                                                            | <b>↑</b>                                                                               | <b>†</b>                                                                        |