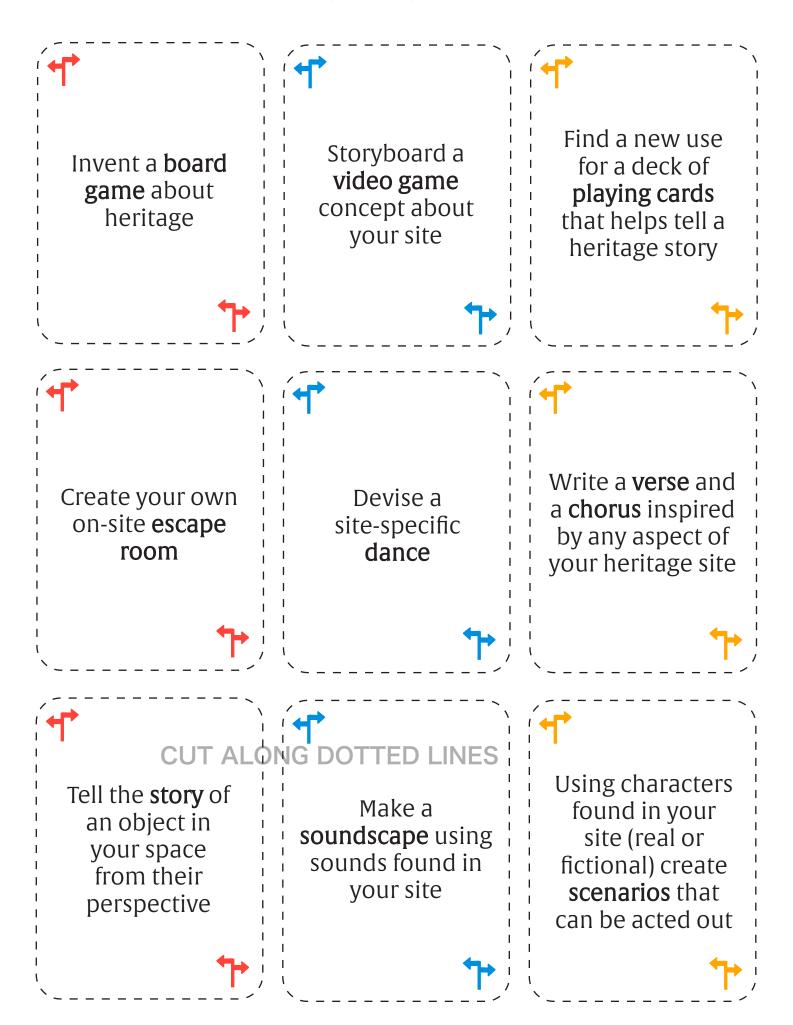

The cards contain suggestions of what you could do. Take the prompt and try to apply it to the setting you're in. Think about how you would build this activity into your next project.

| Plan a day festival<br>that could take<br>place across your<br>site, utilising<br>indoor and<br>outdoor spaces | Rehearse and perform a show inspired by your heritage site                             | Devise a  workshop that explores an aspect of heritage in a non-traditional way |
|----------------------------------------------------------------------------------------------------------------|----------------------------------------------------------------------------------------|---------------------------------------------------------------------------------|
| +                                                                                                              | *                                                                                      | ***                                                                             |
|                                                                                                                |                                                                                        |                                                                                 |
| Collect objects for a personal heritage jumble sale                                                            | Plan your ideal pop-up market that engages with local businesses, makers and your site |                                                                                 |
| 1                                                                                                              | +                                                                                      | ***                                                                             |
|                                                                                                                |                                                                                        |                                                                                 |
|                                                                                                                |                                                                                        |                                                                                 |
| † ;                                                                                                            | <b>↑</b>                                                                               | <b>†</b>                                                                        |