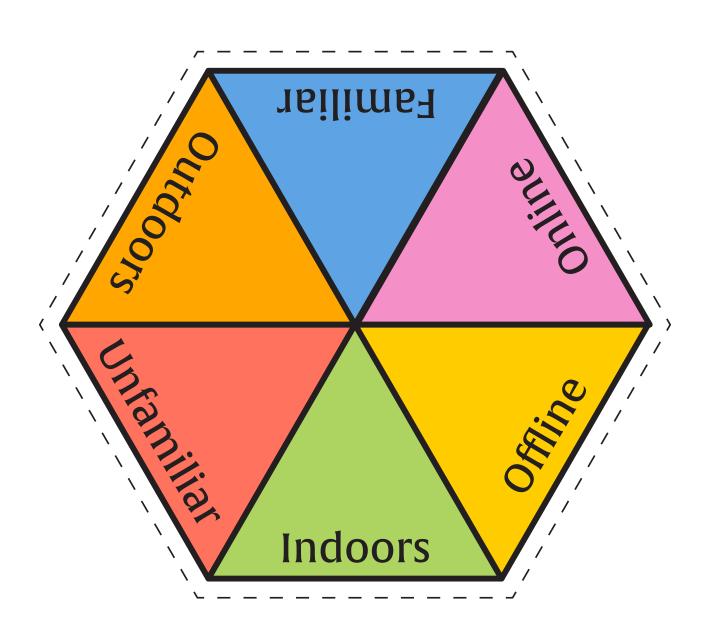

# **HOW TO PLAY**

**Print out your** spinner and deck of printable cards. Cut along the dotted lines and get ready to play!

The spinner determines where you'll play. This could be indoors or outdoors, online or offline, in a familiar space or somewhere new. Spin the pencil and follow its lead.