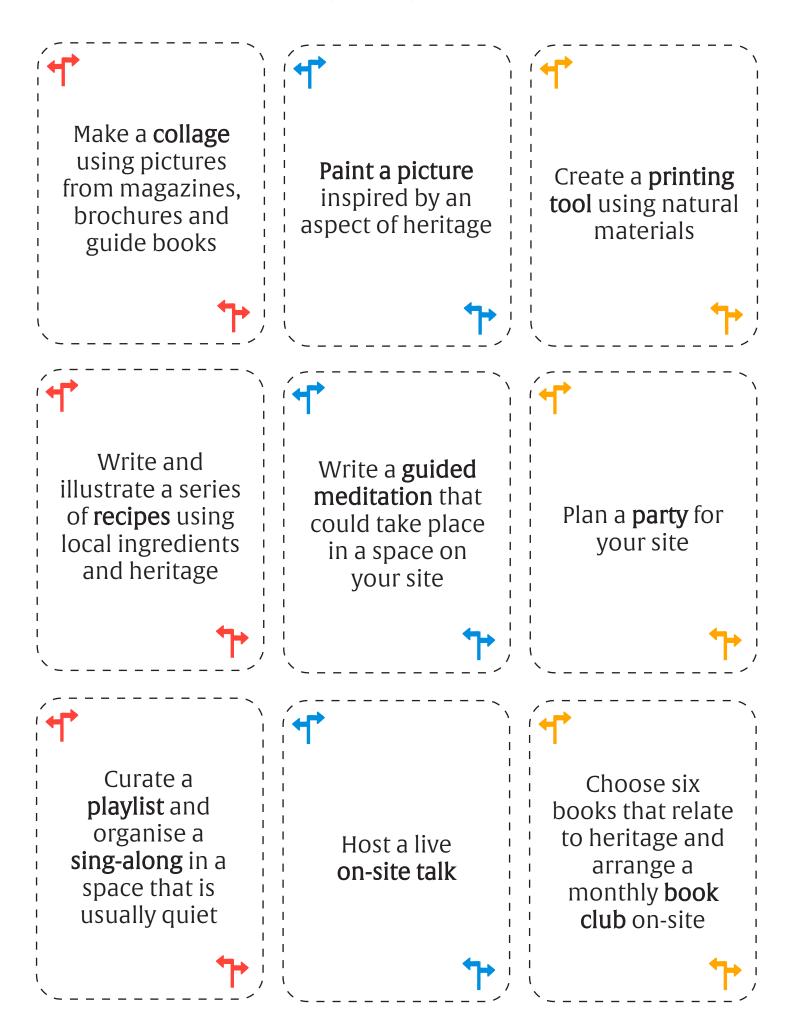

The cards contain suggestions of what you could do. Take the prompt and try to apply it to the setting you're in. Think about how you would build this activity into your next project.

| Plan a day festival<br>that could take<br>place across your<br>site, utilising<br>indoor and<br>outdoor spaces | Rehearse and perform a show inspired by your heritage site                             | Devise a  workshop that explores an aspect of heritage in a non-traditional way |
|----------------------------------------------------------------------------------------------------------------|----------------------------------------------------------------------------------------|---------------------------------------------------------------------------------|
| +                                                                                                              | *                                                                                      | ***                                                                             |
|                                                                                                                |                                                                                        |                                                                                 |
| Collect objects for a personal heritage jumble sale                                                            | Plan your ideal pop-up market that engages with local businesses, makers and your site |                                                                                 |
| 1                                                                                                              | +                                                                                      | ***                                                                             |
|                                                                                                                |                                                                                        |                                                                                 |
|                                                                                                                |                                                                                        |                                                                                 |
| † ;                                                                                                            | <b>↑</b>                                                                               | <b>†</b>                                                                        |